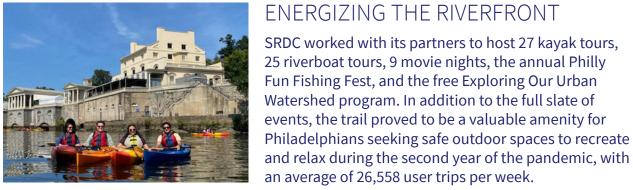

### FULFILLING OUR MISSION



# **BUILDING THE BANKS**

Bartram's to 61st Street opened in November 2021. Work is underway on the Schuylkill Crossing at Grays Ferry, the Christian to Crescent Connector trail segment, and the Bartram's Mile Fishing Pier. Plans continue for the 61st Street to Passyunk trail segment, bringing us closer to installing a trail and greenway with vital riverfront access along the entire tidal Schuylkill. The South to Christian trail segment was a finalist for ULI Philadelphia's Awards for Excellence.



45 EXPLORING OUR URBAN

WATERSHED

2,736

EVENT

ATTENDEES

RIVERE

461

110



# MAINTAINING THE GREENWAY

SRDC had another successful year of working with the City and volunteers to maintain the trail, which was especially daunting after the destruction wrought by Hurricane Ida. In 2021, 56