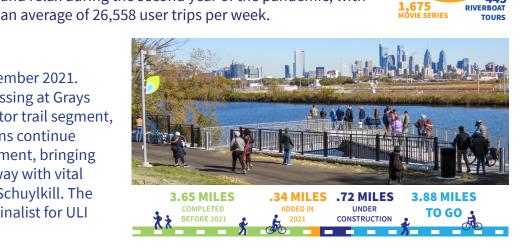

# **BUILDING THE BANKS**

Bartram's to 61st Street opened in November 2021. Work is underway on the Schuylkill Crossing at Grays Ferry, the Christian to Crescent Connector trail segment, and the Bartram's Mile Fishing Pier. Plans continue for the 61st Street to Passyunk trail segment, bringing us closer to installing a trail and greenway with vital riverfront access along the entire tidal Schuylkill. The South to Christian trail segment was a finalist for ULI Philadelphia's Awards for Excellence.