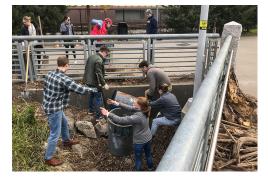

# MAINTAINING THE GREENWAY

SRDC had another successful year of working with the City and volunteers to maintain the trail, which was especially daunting after the destruction wrought by Hurricane Ida. In 2021, 568 people contributed 2,172 hours of their time; SRDC is grateful to all of these volunteers who helped with a wide variety of tasks, including landscaping, maintenance, public programs, and especially with flood cleanup efforts. SRDC is also grateful to PennDOT for repairing a sinkhole under the Chestnut Street Bridge in 2021.