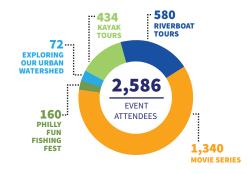

## **ENERGIZING THE RIVERFRONT**

SRDC and its partners welcomed over 2,580 participants at 29 kayak tours, 29 riverboat tours, 10 movie nights, four free Exploring Our Urban Watershed programs, and the annual Philly Fun Fishing Fest. Schuylkill Banks continues to be an important public amenity for Philadelphia's residents and visitors to recreate, commute, and relax and saw an average of 4,728 user trips per day.