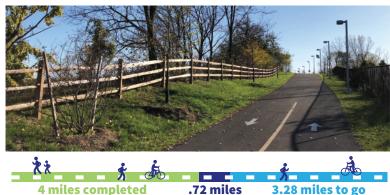

# **BUILDING THE BANKS**

The Bartram's Mile Fishing Pier opened, bringing a new destination to Southwest Philadelphia. Construction continued on the Schuylkill Crossing at Grays Ferry and Christian to Crescent Connector trail segments. Planning and design continued on the 61st to Passyunk Avenue segment. The Bartram's to 61st Street trail segment was a finalist in SBN of Greater Philadelphia's Excellence in GSI Awards.